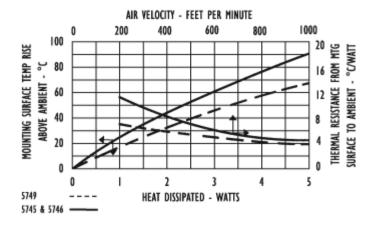

### Thermal Curves

Thermal resistance value is based on a 75°C rise in natural convection