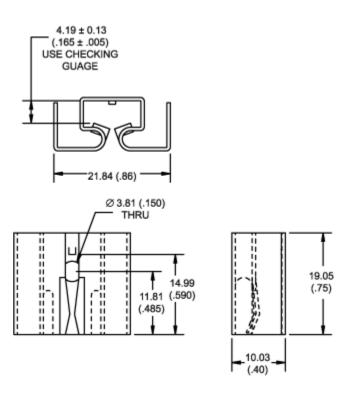

# Mechanical Outline Drawing

H Dim 19.05 (0.750)

| Thermal    | 21.2 |  |
|------------|------|--|
| Resistance | 21.2 |  |

Standard Products Found Page 2 of 2